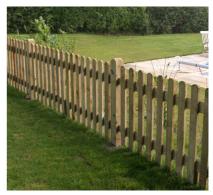

ECC High quality Round Top Picket Fence Board - finished planed on four sides, haunched on the top end with a round or picket finish. High pressure preservative treatment to Use Class 3 (UC3) ensures a long service life.

The planed surface significantly reduces the risk of injury, making this product suitable for gardening and boundary applications, including public amenities used by children.

## **ECC Round Top Picket**