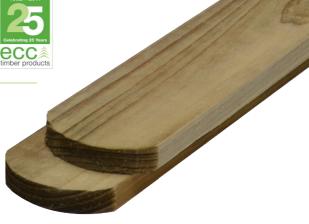

ECC High quality Round Top Picket Fence Board - finished planed on four sides, haunched on the top end with a round or picket finish. High pressure preservative treatment to Use Class 3 (UC3) ensures a long service life.

The planed surface significantly reduces the risk of injury, making this product suitable for gardening and boundary applications, including public amenities used by children.

## Sizes Available:

75x22 mm, 100x22 mm and 150x22 mm.