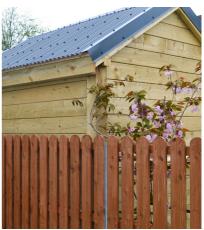

ECC High quality Round Top Picket Fence Board - finished planed on four sides, haunched on the top end with a round or picket finish. High pressure preservative treatment to Use Class 3 (UC3) ensures a long service life.

The planed surface significantly reduces the risk of injury, making this product suitable for gardening and boundary applications, including public amenities used by children.

## **ECC Round Top Picket**